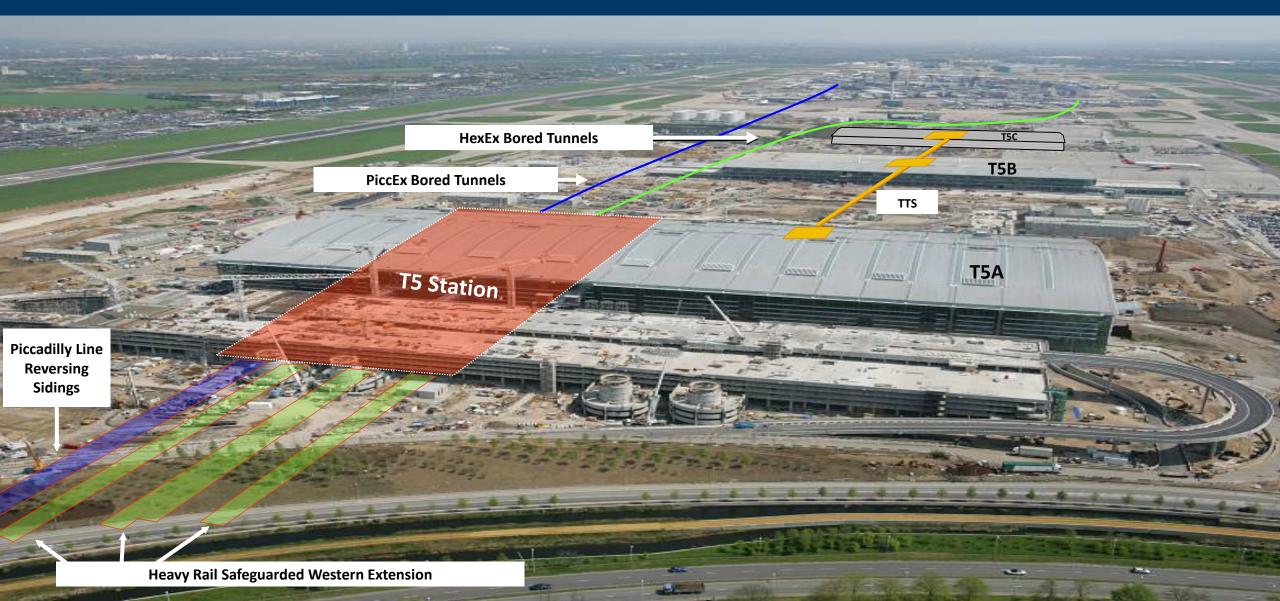

td

#### 5

### The Capable Owner

The role of the infrastructure owner is critical to ensure that the right infrastructure is created, operated and maintained by:

- Articulating the voice of the customer
- Value-driven mindset
- Articulating the voice of operations
- Relating to the ecosystem (supply chain)
- Creating and maintaining complex systems
- Recruiting, building and maintaining talent







### Contract History





### **Our Construction Team**

Year





## A model based on Professional Collaboration - nec

Keeping Everyone Safe Uncompromising commitment by all parties to Health and Safety

Working Together Work collaboratively and keep all relevant parties involved and informed



biggest difference an © Heathrow Airport Ltd

### Terminal 5 - £4.3bn





#### Terminal 5





## Key Features of the T5 Agreement



Unique Legal Contract

- Manages the cause and not the effect
- It ensures success in an uncertain environment
- Focuses on managing risk rather than avoiding litigation

#### Incentive Fund

- Replaces Risk payments
- Funds shortfalls
- Provides opportunity to improve profits

#### Insurance

• It insures loss or damage to property, injury, death and Professional Indemnity, e.g. Heathrow insure the project not the supplier



#### How the Various T5 Documents fitted together

#### What the T5 Agreement meant to key audiences



All TE toom

| Heathrow                                                                                                                        | Suppliers