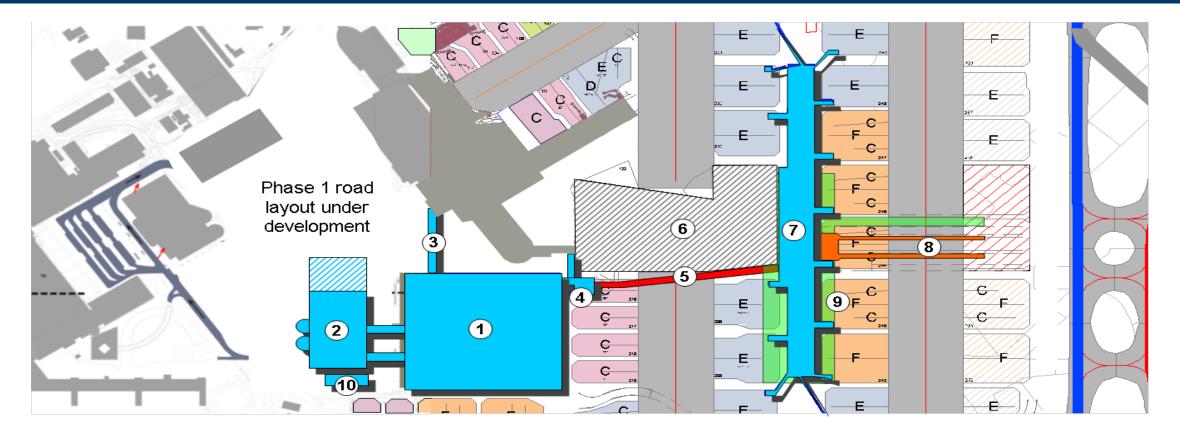

#### Terminal 2 Scope

1) Terminal 2A phase 1 complete

- 2) Car Park East operational
- 3 Baggage link to Terminal 1

- 4 VCC connection to tunnel complete
- 5 Passenger tunnel to T2B complete
- 6 Preparation for Europier demolition
- 7) Terminal 2B pier Phase 2 open

- 8 Potential for station box for TTS to be built and Lima taxiway TTS tunnels to be safeguarded
- (9) Baggage basement built and tunnel safeguarded across Lima taxiway
- **10** Cooling station