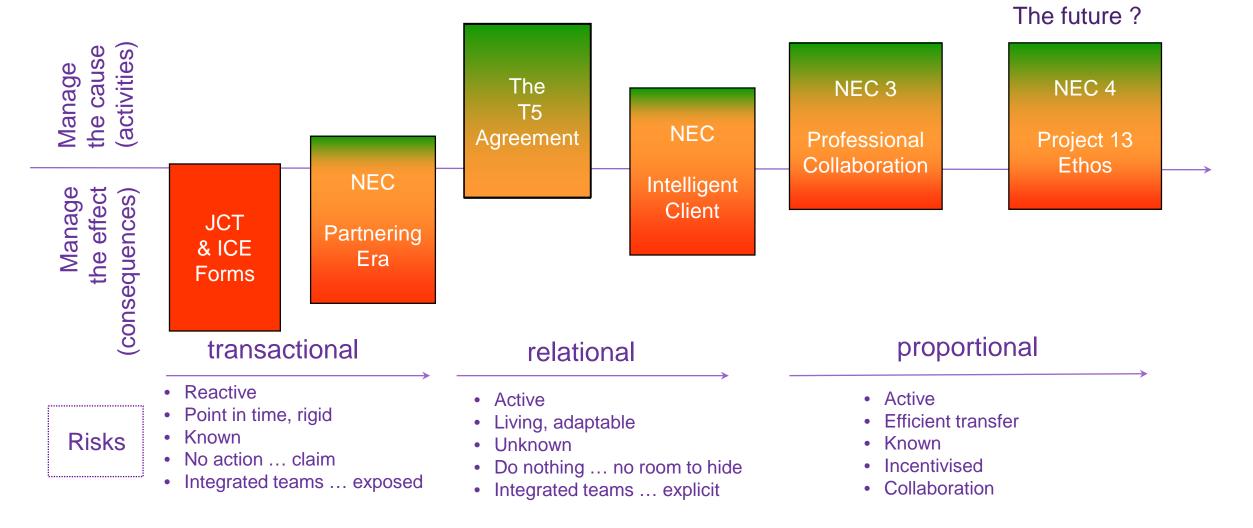

### Contract History

## Key Features of the T5 Agreement

Unique Legal Contract

- Manages the cause and not the effect
- It ensures success in an uncertain environment
- Focuses on managing risk rather than avoiding litigation

#### Incentive Fund

- Replaces Risk payments
- Funds shortfalls
- Provides opportunity to improve profits

#### Insurance

• It insures loss or damage to property, injury, death and Professional Indemnity, e.g. Heathrow insure the project not the supplier